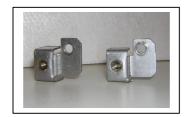

## \*PLEASE READ BEFORE COMMENCING INSTALLATION\*

This addendum covers the following models:

BR65801

BR65811

BR65821

This addendum pack contains the following parts:

Casting Stand-off Bracket – Qty 2

PLEASE REFER TO THIS ADDENDUM IN CONJUNCTION WITH 'SECTION 12 - FRONT SURROUND INSTALLATION' OF THE INSTALLERS GUIDE.

## 12 FRONT SURROUND INSTALLATION

When securing the surround sides to the convection box brackets with the 2 screws provided use these same holes and screws to locate the casting stand-off brackets provided in this pack as shown below.