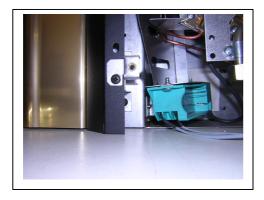

## 12 FRONT SURROUND INSTALLATION

When securing the surround sides to the convection box brackets with the 2 screws provided use these same holes and screws to locate the casting stand-off brackets provided in this pack as shown below.