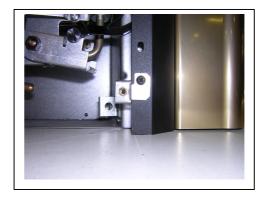

## 12 FRONT SURROUND INSTALLATION

When securing the surround sides to the convection box brackets with the 2 screws provided use these same holes and screws to locate the casting stand-off brackets provided in this pack as shown below.